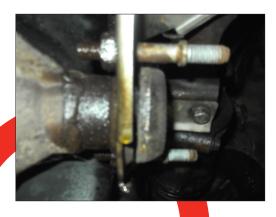

NOTE: ENSURE SCORPION SYSTEM IS CLEAR OF MOVING PARTS AND ALL ORIGINAL FUNCTIONS WORK CORRECTLY.

Remove original fittings from the primary cat, these will not be needed again and they will be replaced with items 9 & 10.