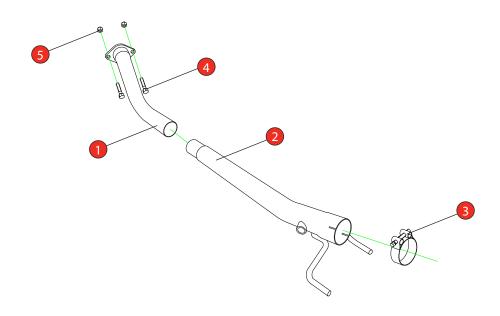

Estimated Fitting Time: 90 Minutes

| NO.     | PART NO.   | DESCRIPTION              | QTY |  |
|---------|------------|--------------------------|-----|--|
| 1       | 081MI      | Front Pipe               | 1   |  |
| 2       | 082MI      | Secondary De-cat         | 1   |  |
| Fit Kit |            |                          |     |  |
| 3       | Z016.10004 | 55-59mm Clamp            | 1   |  |
| 4       | Z017.10096 | M10 x 40mm Hex Head Bolt | 2   |  |
| 5       | Z017.11017 | M10 Nut                  | 2   |  |